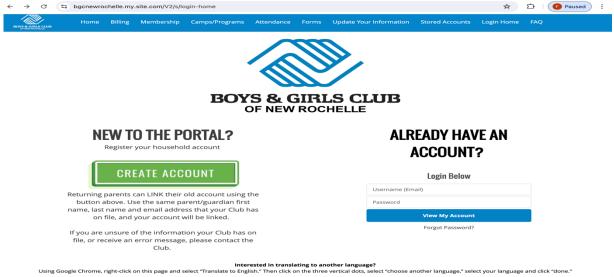

## Set up your Parent Portal Account

- Visit <a href="https://bgcnewrochelle.my.site.com/V2/s/login-home">https://bgcnewrochelle.my.site.com/V2/s/login-home</a>
- Select "Create Account" (as indicted on screenshot)
- Enter your parent/guardian information first (not your child's). Use the same name and email that is used from the Active Account if you have one.
- Click "Submit"
- An email will be sent to the email address entered. Follow the link in that email to set up your account password.
- Return to the Parent Portal and login using your email and your new password.
- Confirm that your children's information and any other information in your household is accurate.
- If you see any errors, please contact Program Operations Manager Mary Rivera, at <u>mrivera@bgcnr.org</u>.