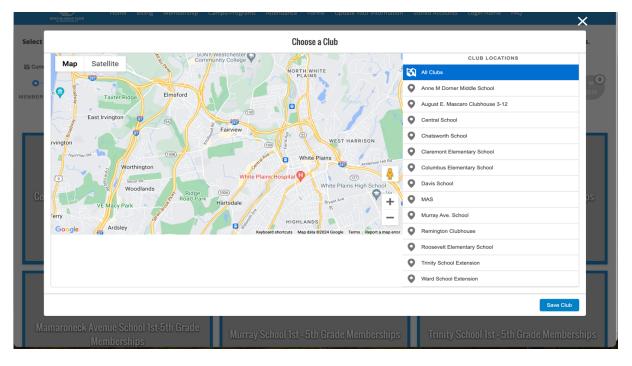

4- Select "Club Location" the school/clubhouse member(s) will attend.

5- Select a "Membership Category" which is the location member(s) will attend.

| м | EMBERSHIPS                                            |                                                                                                                             | CHECKOUT                                   |
|---|-------------------------------------------------------|-----------------------------------------------------------------------------------------------------------------------------|--------------------------------------------|
|   | Select a Category below for more det                  | Select a Membership Category<br>alls on the different Membership Types. You will then be led through the registration proce | ess and can add Members to this type.      |
|   | Central School 1st-5th Grade Memberships              | Chatsworth School 1st - 5th Grade<br>Memberships                                                                            | Davis School 1st - 5th Grade Memberships   |
|   | Mamaroneck Avenue School 1st-5th Grade<br>Memberships | Murray School 1st - 5th Grade Memberships                                                                                   | Trinity School 1st - 5th Grade Memberships |